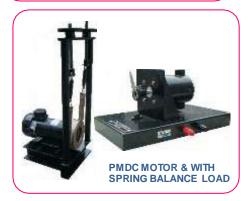

# Motors

- Single phase Induction Motors
- Three Phase Induction Motors
- PMDC Motors
- DC Shunt Motors
- BLDC Motors
- PMSM/PMSG Motors
- Switched Reluctance Motors
- Linear Induction Motors
- Synchronous Reluctance motor
- Five Phase PMSM/AC motor
- DFIG-SYSTEM/PMSG

# Friction / Mechanical Loads Motors

- Spring balance load set up with analogue / Digital load indicator
- Generator coupled load set up
- Eddy Current load set up with analogue / Digital load indicator