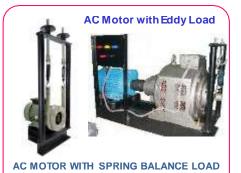

# Friction / Mechanical Loads Motors

- Spring balance load set up with analogue / Digital load indicator
- Generator coupled load set up
- Eddy Current load set up with analogue / Digital load indicator