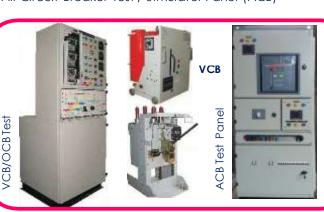

## **Circuit Breaker Test Kits**

- Sf6 -Circuit Breaker Test / Simulator Panel
- Oil Circuit Breaker Test /Simulator Panel (OCB)
- Vacuum Circuit Breaker Test /Simulator Panel (VCB)
- Air Circuit Breaker Test / Simulator Panel (ACB)