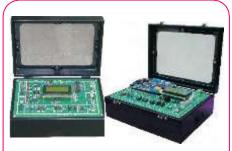

#### **Digital PWM Controllers**

dsPIC Microcontroller Based PW M Controller

DSP-2812/28335 Based PWM Controller FPGA Based PWM Controller Analogue IC based PWM Controller

DSPIC MICROCONTROLLER, FPGA & DSP PWM CONTROLLER

PMSM/BLDC MOTOR COUPLED WITH AC MOTOR LOAD

ANPC 5 LEVEL MULTILEVEL INVERTER

**DFIG-WIND EMULATOR** 

**3 PH VOLTAGE SOURCE INVERTER** 

**BI-DIRECIONAL DC-DC CONVERTER** 