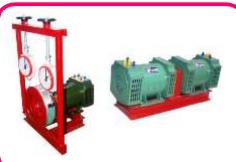

# Friction / Mechanical Loads Motors

- Spring balance load set up with analogue / Digital load indicator
- Generator coupled load set up
- Eddy Current load set up with analogue / Digital load indicator