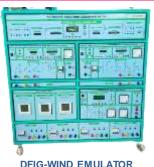

DSPIC MICROCONTROLLER, FPGA & DSP PWM CONTROLLER

PMSM/BLDC MOTOR COUPLED WITH AC MOTOR LOAD

ANPC 5 LEVEL MULTILEVEL INVERTER

**DFIG-WIND EMULATOR** 

**3 PH VOLTAGE SOURCE INVERTER** 

**BI-DIRECIONAL DC-DC CONVERTER** 

# RENEWABLE ENERGY SOURCE

- **DFIG-WIND Emulator**
- **PMSG Emulator**
- **PV Grid Tied Inverter with MPPT**
- DC Micro Grid
- **AC Micro Grid**
- Grid Synchronized Inverter for Integrating **Three Energy Sources**
- Solar based 1ph AC Generation (200W)
- Solar based 3ph AC Generation (200W)
- Solar based 1ph AC Generation (1KW)
- Solar based 3ph AC Generation (1KW)
- Solar based 3ph AC Generation (2KW)
- Solar based 3ph AC Generation (5KW)
- Wind based 1ph AC Generation (200W)
- Wind based 3ph AC Generation (200W)
- Wind based 1ph AC Generation (1KW)
- Wind based 3ph AC Generation (1KW)
- Wind based 3ph AC Generation (2KW)
- Wind based 3ph AC Generation (5KW)
- Hybrid system for 1ph AC Generation 400W
- Hybrid system for 3ph AC Generation 400W
- Hybrid system for 1ph AC Generation (1KW)
- Hybrid system for 3ph AC Generation (1KW)
- Hybrid system for 3ph AC Generation (2KW)
- Hybrid system for 3ph AC Generation (5KW)
- DC-DC converter BUCK-BOOST converter
- CUK converter
- ZEPIC converter
- ZETA converter
- INTERLEAVED boost converter
- HIGH GAIN boost converter
- **VSC** based FACTS Controller (STATCOM,SSSC and UPFC) in Transmission Line